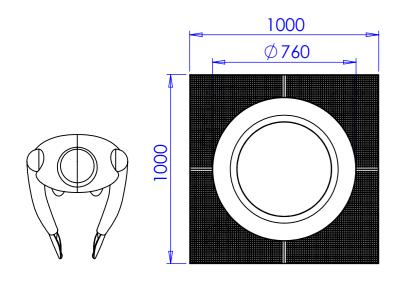

THESE DRAWINGS ARE INDICATIVE ONLY.
ALL DETAILS TO BE CONFIRMED ONCE Lights ...... 350 mA ORDER IS PLACED. Filtration Pump ............. 230 volts, 0.85A, 20-35W Circulation Pump .......... 240 volts, 0.85A, 40-195W ABOVE GROUND CHALICE TANK CAN BE CLAD IN WOOD/ STONE/BRONZE/STAINLESS STEEL AT AN EXTRA COST. PLEASE ENQUIRE WITH OUR SALES TEAM. UV FILTER, CHEMICAL DOSER AND FILTRATION PUMP ARE OPTIONAL OVERFLOW (CAN ALSO ACT AS A DRAIN) -JUNCTION BOX TO HOLD TRANSFORMER AND MAIN SWITCHED SUPPLY. EXTRAS.— NO FURTHER THAN 8M AWAY FROM FEATURE AN AUTO TOP UP IS ALSO AVAILABLE CONDUIT WITH DRAW CHORDS CONNECTING POWER SUPPLY FROM JUNCTION BOX TO FEATURE. AWAY TO MAIN DRAIN OR SOAK AWAY CONCRETE DAVID HARBER LTD
BLEWBURTON BARNS, HAGBOURNE
ROAD

ASTON UPTHORPE, OXFORDSHIRE
OX11 9EE

ALL DIMS. IN MN
© COPYRIGHT
TEL: 01235 859 300

ALL DIMS. IN MN
DRAWN: CO'N MATERIAL: N/A NOTES: DRAWING NAME: 1M-S-AG PAPER SIZE: A3 DATE: 22/12/2014 DRAWING No: Chalice-Square-Above Ground