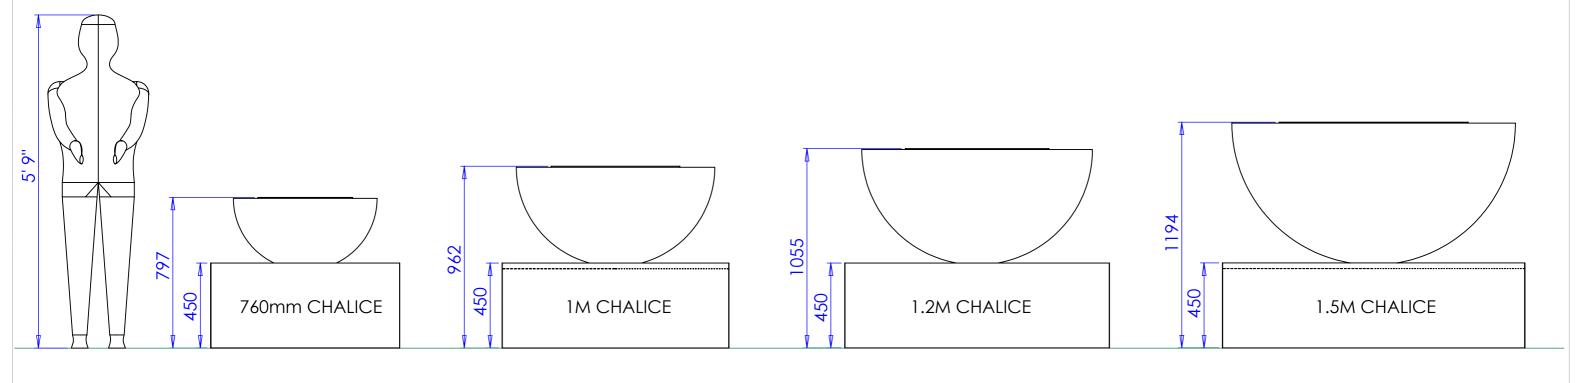

THESE DRAWINGS ARE INDICATIVE ONLY.
ALL DETAILS TO BE CONFIRMED ONCE Lights ...... 350 mA ORDER IS PLACED. Filtration Pump ............. 230 volts, 0.85A, 20-35W Circulation Pump .......... 240 volts, 0.85A, 40-195W ABOVE GROUND CHALICE TANK CAN BE CLAD IN WOOD/ STONE/BRONZE/STAINLESS STEEL AT AN EXTRA COST. PLEASE ENQUIRE WITH OUR SALES TEAM. UV FILTER, CHEMICAL DOSER AND FILTRATION PUMP ARE OPTIONAL OVERFLOW (CAN ALSO ACT AS A DRAIN) -JUNCTION BOX TO HOLD TRANSFORMER AND MAIN SWITCHED SUPPLY. EXTRAS.— NO FURTHER THAN 8M AWAY FROM FEATURE AN AUTO TOP UP IS ALSO AVAILABLE CONDUIT WITH DRAW CHORDS CONNECTING POWER SUPPLY FROM JUNCTION BOX TO FEATURE. AWAY TO MAIN DRAIN OR SOAK AWAY CONCRETE DAVID HARBER LTD
BLEWBURTON BARNS, HAGBOURNE
ROAD

ALL DIMS. IN MM 3RD ANGLE QTY: 1

DAVID HARBER LTD
BLEWBURTON BARNS, HAGBOURNE
ROAD
ASTON UPTHORPE, OXFORDSHIRE
OX11 9EE

ALL DIMS. IN MM 3RD A
COPYRIGHT
DRAWN: CO'N SCALE: 1:20

DRAWING NAME: Man 2

DRAWING No: Chalice-Square-Above Ground