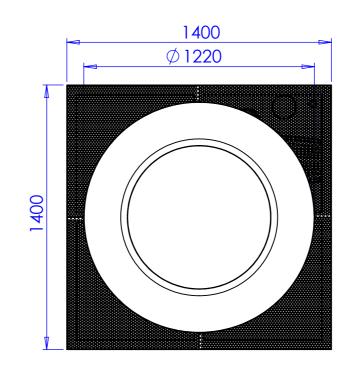

ALL DIMS. IN MM 3RD ANGLE QTY: 1

DAVID HARBER LTD
BLEWBURTON BARNS, HAGBOURNE
ROAD
ASTON UPTHORPE, OXFORDSHIRE
OX11 9EE

ALL DIMS. IN MM 3RD A
COPYRIGHT
DRAWN: CO'N SCALE: 1:20

DRAWING NAME: Man 2

DRAWING No: Chalice-Square-Above Ground

NOTES:

MATERIAL: N/A

DATE: 22/12/2014

PAPER SIZE: A3