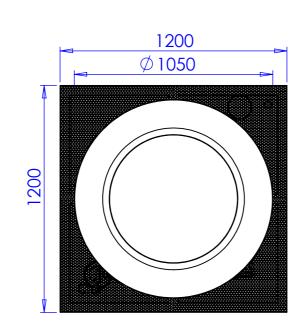

ALL DIMS. IN MM 3RD ANGLE QTY: 1

DAVID HARBER LTD
BLEWBURTON BARNS, HAGBOURNE
ROAD
ASTON UPTHORPE, OXFORDSHIRE
OX11 9EE

ALL DIMS. IN MM 3RD A
COPYRIGHT
DRAWN: CO'N SCALE: 1:20

DRAWING NAME: Man 2

DRAWING No: Chalice-Square-Above Ground

NOTES:

MATERIAL: N/A

DATE: 22/12/2014

PAPER SIZE: A3