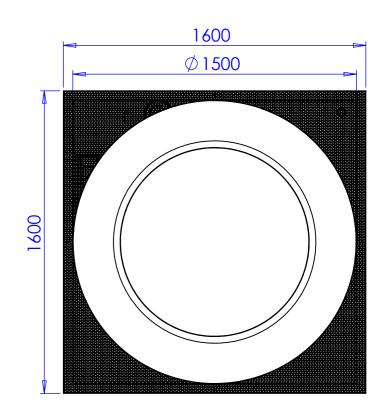

ALL DIMS. IN MM 3RD ANGLE QTY: 1

DAVID HARBER LTD
BLEWBURTON BARNS, HAGBOURNE
ROAD
ASTON UPTHORPE, OXFORDSHIRE
OX11 9EE

ALL DIMS. IN MM 3RD A
COPYRIGHT
DRAWN: CO'N SCALE: 1:20

DRAWING NAME: Man 2

DRAWING No: Chalice-Square-Above Ground

NOTES:

MATERIAL: N/A

DATE: 22/12/2014

PAPER SIZE: A3